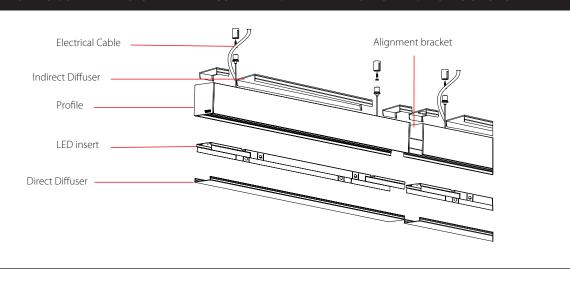

# STEP 3: Installation of profile

- A- Screw on the screws slightly to stop the lateral movement of the bracket.
- B Remove the top cover from the profile using the scraper.
- C Insert the electrical cable into the profile, the assemble the cover.
- D Connect the mains cable to the input terminal block and control when applicable.