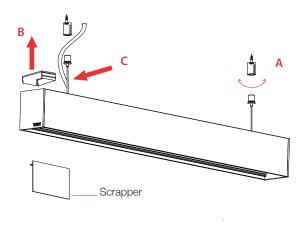

# STEP 3: Installation of profile

- A- Screw on the screws slightly to stop the lateral movement of the bracket.
- B Remove the top cover from the profile using the scraper.
- C Insert the electrical cable into the profile, the assemble the cover.
- D Connect the mains cable to the input terminal block and control when applicable.