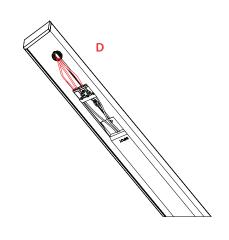

# STEP 3: Installation of profile

- A- Screw on the screws slightly to stop the lateral movement of the bracket.
- B Remove the top cover from the profile using the scraper.
- C Insert the electrical cable into the profile, the assemble the cover.
- D Connect the mains cable to the input terminal block and control when applicable.