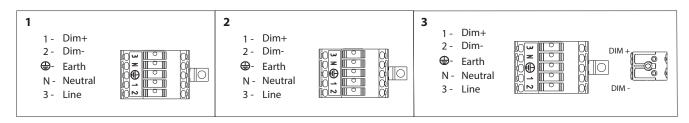

## **Terminal block options:**

<sup>\*</sup> Apply silicon on the edges of the profile after joining them to fill all gaps and remove light spill.

\* Make sure not to exceed the maximum allowable running length according to the below table:

| Maximum running length through 1 feeding input |                   |        |        |        |        |        |
|------------------------------------------------|-------------------|--------|--------|--------|--------|--------|
| System                                         | Voltage           | Power  |        |        |        |        |
|                                                |                   | L1     | L2     | L3     | L4     | L5     |
|                                                |                   | 10 W/m | 15 W/m | 22 W/m | 30 W/m | 42 W/m |
| UL                                             | 120VAC - 60 Hz    | 135 ft | 100 ft | 70 ft  | 50 ft  | 36 ft  |
| CE                                             | 220VAC - 50/60 Hz | 62 m   | 45 m   | 33 m   | 23 m   | 17 m   |